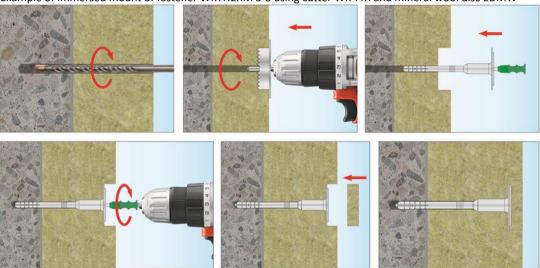

## **Section 2. EXAMPLE INSTALLATION**

Example of immersed mount of fastener WKTHERM S-8 using cutter WK-FM and mineral wool disc EDMW