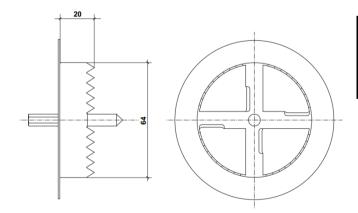

## **Section 3. TECHNICAL DATA**

| TECHNICAL PARAMETERS |          |                       |                           |
|----------------------|----------|-----------------------|---------------------------|
| Product<br>code      | Diameter | Maximum cutting depth | Number of pieces in a box |
|                      | [mm]     | [mm]                  | [pcs.]                    |
| WK-FM                | 64       | 20                    | 1                         |