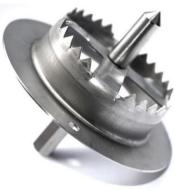

#### METAL CUTTER FOR MINERAL WOOL - WK-FM

Metal cutter for mineral wool WK-FM for cutting holes for insertion of mineral wool disc EDMW in immersed mount of fasteners. The cutter has a flange collar to ensure a controlled cutting depth of 2 cm. Installation of fasteners using cutter WK-FM and mineral wool discs EDMW minimizes spot thermal conductivity of fasteners and makes preparation of surface for final finishing of the façade much easier and faster.