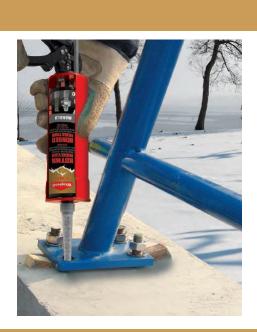

#### **INJECTION ANCHOR DISPENSER – DCF-410**

Dispensers are used for resin injection into anchor holes. High quality materials used in dispenser production ensure long and no-failure operation Special dispenser design allows for application without using much force to extrude the resin - compared to other commercially available dispensers. Dispenser number markings are in accordance with resin cartridge content markings.