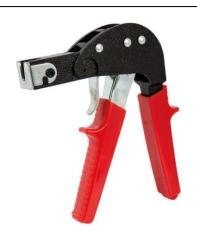

### "MOLLY" ANCHOR SETTING TOOL - HT

| SELECTION TABLE |                           |  |
|-----------------|---------------------------|--|
| Product code    | Number of pieces in a box |  |
| HT              | 1                         |  |