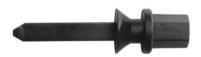

### BIT FOR "DRIVA" PLUGS - KDR

| SELECTION TABLE |                           |
|-----------------|---------------------------|
| Product code    | Number of pieces in a box |
| KDR             | 1                         |