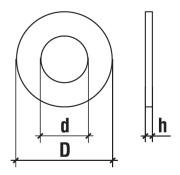

### Section 2. TECHNICAL DATA

| TABLE 1. TECHNICAL PARAMETERS / SELECTION TABLE |            |                       |                         |                       |               |
|-------------------------------------------------|------------|-----------------------|-------------------------|-----------------------|---------------|
| Product code                                    |            |                       |                         | Washer                | Washer height |
| Ocynk<br>biały                                  | Numbe<br>r | A2<br>stal nierdzewna | A4<br>stal kwasoodporna | dimensions<br>[d x D] | [h]           |
|                                                 | [kg]       |                       |                         | [mm]                  | [mm]          |
| POD-08                                          | 4          | A2POD-08*             | A4POD-08*               | 8,4 x 24              | 2,0           |
| POD-10                                          | 4          | A2POD-10*             | A4POD-10*               | 10,5 x 30             | 2,5           |
| POD-12                                          | 4          | A2POD-12*             | A4POD-12*               | 13 x 37               | 3,0           |
| POD-16                                          | 4          | A2POD-16*             | A4POD-16*               | 17 x 50               | 3,0           |
| POD-20                                          | 4          | A2POD-20*             | A4POD-20*               | 22 x 60               | 4,0           |
| POD-24                                          | 4          | A2POD-24*             | A4POD-24*               | 26 x 72               | 5,0           |
| POD-27                                          | 4          | -                     | -                       | 30 x 85               | 6,0           |
| POD-30                                          | 4          | -                     | -                       | 33 x 92               | 6,0           |